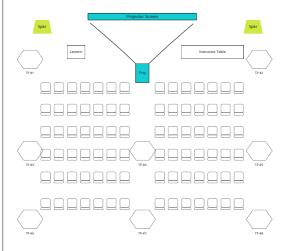

## STIPA Test Plan

Use this worksheet as a test plan to measure STIPA in the presentation room. We want to get a good sampling of the listen area (including instructor space).

Measurements should have a STIPA reading within +/- 0.03 at each listen area.

Use the hexagons to record your measurements at the test points in the room.