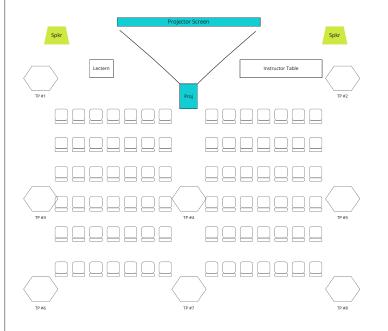

## STIPA Test Plan

Use this worksheet as a test plan to measure STIPA in the presentation room. We want to get a good sampling of the listen area (including instructor space).

Measurements should have a STIPA reading within +/- 0.03 at each listen area.

Use the hexagons to record your measurements at the test points in the room.